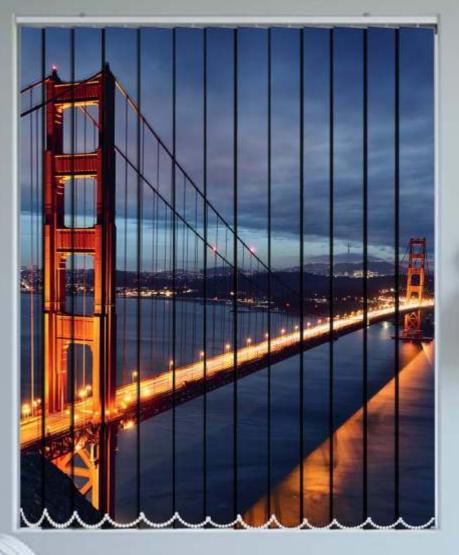

## **VERTICAL BLINDS**

Original

Mirrored

Monochrome

Black & White

- •All images are available in above patterns
- •There might be slight variation in colour with actual print