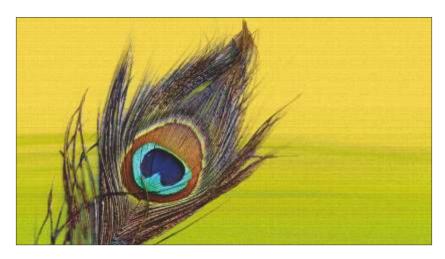

Eustomized Vertical Blinds

## **VERTICAL BLINDS**



Original



Mirrored



Monochrome



Black & White

- •All images are available in above patterns
- •There might be slight variation in colour with actual print





## WIDTH INCH/CMS





## HOW TO ORDER?

It is very simple, just follow the steps:

- \*Select the quality of the media on which you want to print.
- \*Select any design from www.shutterstock.com.
- \*Define the size (in inches or cms) you want in Width X Height format.
- \*Send us the information and we will send you the artwork for approval.
- \*You approve it and we print it.

| ITEM TYPE  |       | MEDIA |        |  |
|------------|-------|-------|--------|--|
|            |       |       |        |  |
| PATTERN NO | WIDTH | X     | HEIGHT |  |









































































##